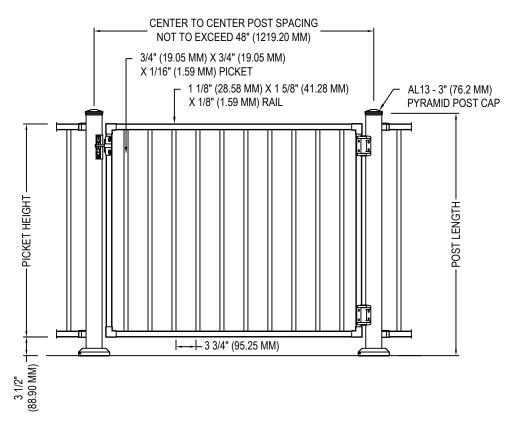

## FRONT VIEW

## NOTES:

- 1. INSTALLATION TO BE COMPLETED IN ACCORDANCE WITH MANUFACTURER'S SPECIFICATIONS.
- 2. NOTE TO ARCHITECT, SCALE DRAWING IN AUTOCAD MODEL SPACE.
- 3. THIS DRAWING IS INTENDED FOR USE BY ARCHITECTS, ENGINEERS, CONTRACTORS, CONSULTANTS AND DESIGN PROFESSIONALS FOR PLANNING PURPOSES ONLY. THIS DRAWING MAY NOT BE USED FOR CONSTRUCTION.
- 4. ALL INFORMATION CONTAINED HEREIN WAS CURRENT AT THE TIME OF DEVELOPMENT BUT MUST BE REVIEWED AND APPROVED BY THE PRODUCT MANUFACTURER TO BE CONSIDERED ACCURATE.
- 5. CONTRACTOR'S NOTE: FOR PRODUCT AND COMPANY INFORMATION VISIT www.CADdetails.com/info AND ENTER REFERENCE NUMBER 5171-014